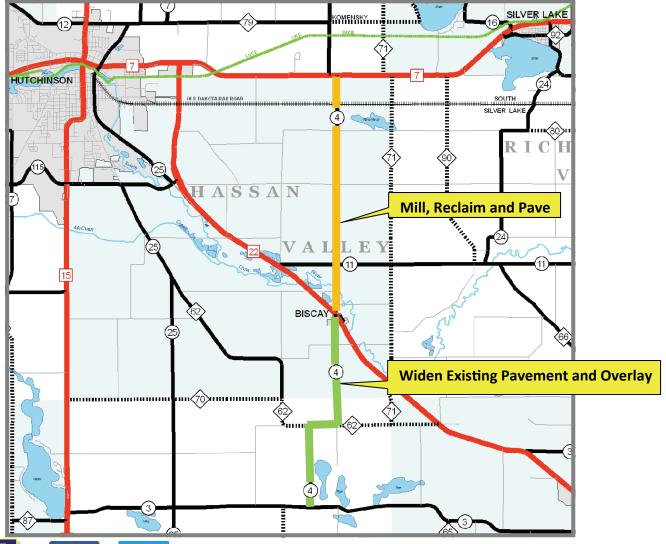

#### **Project Scope**

CSAH 4 from CSAH 3 to TH 22 widen existing pavement and overlay

CSAH 4 from TH 22 to TH 7 mill, reclaim, and pave